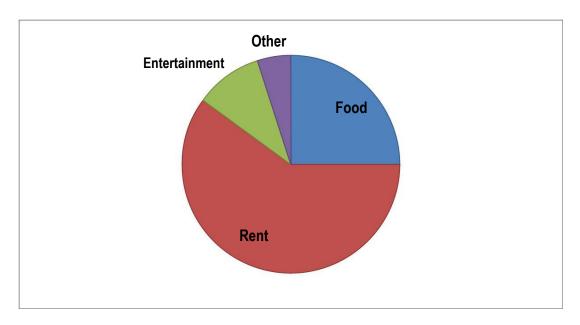

The pie chart below shows a family's monthly budget. The total budget is \$100,000.

Examine the information in Column A and Column B and answer the question below.

| Column A                        |
|---------------------------------|
| The family's monthly budget for |
| Rent                            |

| Column B |  |
|----------|--|
| \$50,000 |  |
|          |  |
|          |  |

Based on the pie chart, which statement is TRUE?

- A. The quantity in Column A is greater than the quantity in Column B.
- B. The quantity in Column B is greater than the quantity in Column A.
- C. The two quantities are equal.
- D. The relationship cannot be determined from the pie chart.